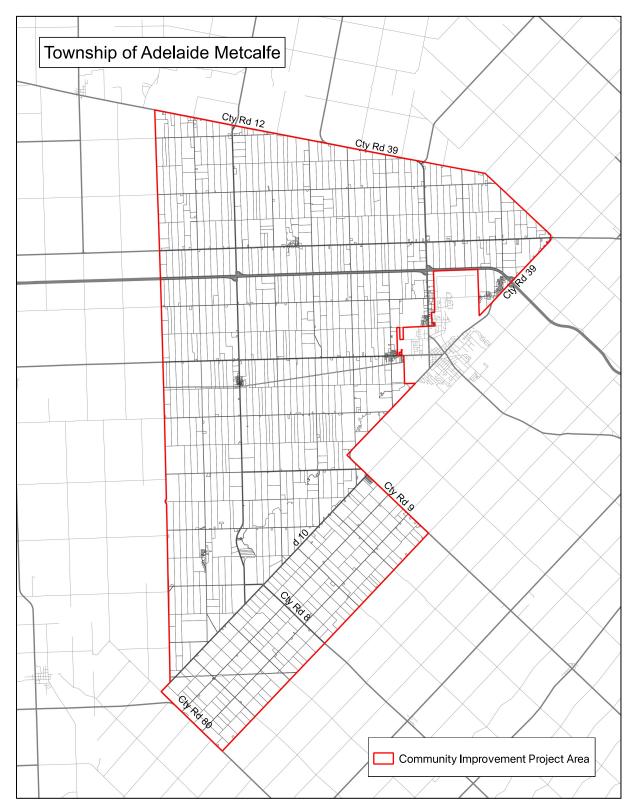

#### BEING A BY-LAW TO DESIGNATE A COMMUNITY IMPROVEMENT PROJECT AREA AND ADOPT A COMMUNITY IMPROVEMENT PLAN IN THE TOWNSHIP OF ADELAIDE METCALFE

**WHEREAS** the Council of the Corporation of the Township of Adelaide Metcalfe deems it appropriate to designate the whole of the Township of Adelaide Metcalfe, as shown in Schedule "A" attached hereto, as a Community Improvement Project Area pursuant to *Section 28(2)* of the *Planning Act, R.S.O. 1990. C. P.13, as amended;* 

## SCHEDULE "A" TO BY-LAW XX-2022 TOWNSHIP OF ADELAIDE METCALFE COMMUNITY IMPROVEMENT PROJECT AREA

SCHEDULE "B" TO BY-LAW XX-2022 TOWNSHIP OF ADELAIDE METCALFE COMMUNITY IMPROVEMENT PLAN

THE CORPORATION OF THE TOWNSHIP OF ADELAIDE METCALFE